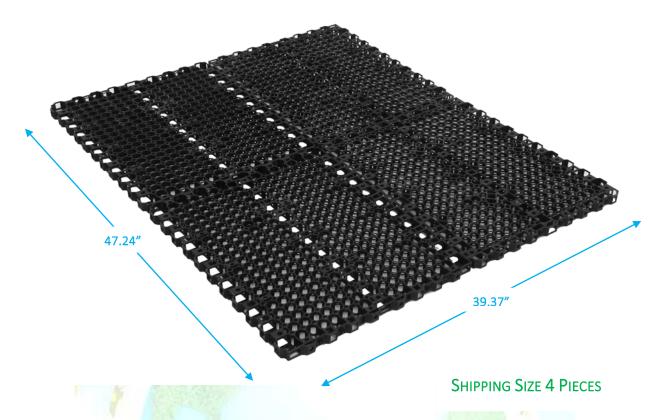

## ECO-RAIN 1" (25mm) DRAINAGE CELL SPECIFICATION SHEET

| Tank Co.                 | Standard Used                                                                                                                                                                                                                                                                                                                                                                                                                                                                                                                                                                                                                                                                                                                                                                                                                                                                                                                                                                                                                                                                                                                                                                                                                                                                                                                                                                                                                                                                                                                                                                                                                                                                                                                                                                                                                                                                                                                                                                                                                                                                                                                  | Metric                      | Imperial        |
|--------------------------|--------------------------------------------------------------------------------------------------------------------------------------------------------------------------------------------------------------------------------------------------------------------------------------------------------------------------------------------------------------------------------------------------------------------------------------------------------------------------------------------------------------------------------------------------------------------------------------------------------------------------------------------------------------------------------------------------------------------------------------------------------------------------------------------------------------------------------------------------------------------------------------------------------------------------------------------------------------------------------------------------------------------------------------------------------------------------------------------------------------------------------------------------------------------------------------------------------------------------------------------------------------------------------------------------------------------------------------------------------------------------------------------------------------------------------------------------------------------------------------------------------------------------------------------------------------------------------------------------------------------------------------------------------------------------------------------------------------------------------------------------------------------------------------------------------------------------------------------------------------------------------------------------------------------------------------------------------------------------------------------------------------------------------------------------------------------------------------------------------------------------------|-----------------------------|-----------------|
| Width                    |                                                                                                                                                                                                                                                                                                                                                                                                                                                                                                                                                                                                                                                                                                                                                                                                                                                                                                                                                                                                                                                                                                                                                                                                                                                                                                                                                                                                                                                                                                                                                                                                                                                                                                                                                                                                                                                                                                                                                                                                                                                                                                                                | 1000mm                      | 39.37"          |
| Length                   | The same                                                                                                                                                                                                                                                                                                                                                                                                                                                                                                                                                                                                                                                                                                                                                                                                                                                                                                                                                                                                                                                                                                                                                                                                                                                                                                                                                                                                                                                                                                                                                                                                                                                                                                                                                                                                                                                                                                                                                                                                                                                                                                                       | 1200mm                      | 47.24"          |
| Height                   | THE OWNER OF THE PARTY OF THE P | 25mm                        | 1.0′            |
| Surface & Storage Area   | SEVENSE                                                                                                                                                                                                                                                                                                                                                                                                                                                                                                                                                                                                                                                                                                                                                                                                                                                                                                                                                                                                                                                                                                                                                                                                                                                                                                                                                                                                                                                                                                                                                                                                                                                                                                                                                                                                                                                                                                                                                                                                                                                                                                                        | 80% void                    |                 |
| Material                 |                                                                                                                                                                                                                                                                                                                                                                                                                                                                                                                                                                                                                                                                                                                                                                                                                                                                                                                                                                                                                                                                                                                                                                                                                                                                                                                                                                                                                                                                                                                                                                                                                                                                                                                                                                                                                                                                                                                                                                                                                                                                                                                                | 100% recycled polypropylene |                 |
| Biological & Chemical    | Unaffected by moulds and algae, soil-bourne                                                                                                                                                                                                                                                                                                                                                                                                                                                                                                                                                                                                                                                                                                                                                                                                                                                                                                                                                                                                                                                                                                                                                                                                                                                                                                                                                                                                                                                                                                                                                                                                                                                                                                                                                                                                                                                                                                                                                                                                                                                                                    |                             |                 |
| Resistance               | chemicals, bacteria and bitumen                                                                                                                                                                                                                                                                                                                                                                                                                                                                                                                                                                                                                                                                                                                                                                                                                                                                                                                                                                                                                                                                                                                                                                                                                                                                                                                                                                                                                                                                                                                                                                                                                                                                                                                                                                                                                                                                                                                                                                                                                                                                                                |                             |                 |
| Service Temperature      | The same of the sa | -30°C to 120°C              | -22°F to 248°F  |
| Compressive Strength/    | 1                                                                                                                                                                                                                                                                                                                                                                                                                                                                                                                                                                                                                                                                                                                                                                                                                                                                                                                                                                                                                                                                                                                                                                                                                                                                                                                                                                                                                                                                                                                                                                                                                                                                                                                                                                                                                                                                                                                                                                                                                                                                                                                              | -                           | - 10°           |
| Ultimate Load            | ASTM D1621                                                                                                                                                                                                                                                                                                                                                                                                                                                                                                                                                                                                                                                                                                                                                                                                                                                                                                                                                                                                                                                                                                                                                                                                                                                                                                                                                                                                                                                                                                                                                                                                                                                                                                                                                                                                                                                                                                                                                                                                                                                                                                                     | ±205.56 t/m2                | ±306.80 psi     |
| Flow Rate per unit width | ASTM D4716                                                                                                                                                                                                                                                                                                                                                                                                                                                                                                                                                                                                                                                                                                                                                                                                                                                                                                                                                                                                                                                                                                                                                                                                                                                                                                                                                                                                                                                                                                                                                                                                                                                                                                                                                                                                                                                                                                                                                                                                                                                                                                                     | >240 Lt/min                 | >63.40 gals/min |